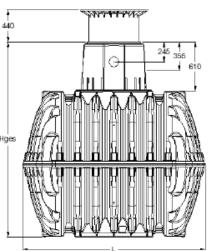

## **KLARO Septic System - Specs**

| 0  | TANKS                       | 2700 litres | 3500 litres | 4000 litres | 6500 litres |
|----|-----------------------------|-------------|-------------|-------------|-------------|
|    | Weight                      | 120 kg      | 175 kg      | 220 kg      | 265 kg      |
|    | L                           | 2080 mm     | 2280 mm     | 2280 mm     | 2390 mm     |
| 99 | W                           | 1565 mm     | 1755 mm     | 1985 mm     | 2190 mm     |
|    | Н                           | 1400 mm     | 1590 mm     | 1820 mm     | 2100 mm     |
|    | Hges                        | 2010 mm     | 2200 mm     | 2430 mm     | 2710 mm     |
|    | Hges with mini<br>tank dome | 1680 mm     | 1870 mm     | 2100 mm     | 2380 mm     |