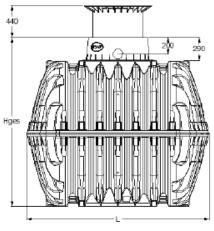

## **KLARO Septic System - Specs**

| 0  | TANKS                       | 2700 litres | 3500 litres | 4000 litres | 6500 litres |
|----|-----------------------------|-------------|-------------|-------------|-------------|
|    | Weight                      | 120 kg      | 175 kg      | 220 kg      | 265 kg      |
|    | L                           | 2080 mm     | 2280 mm     | 2280 mm     | 2390 mm     |
| 99 | W                           | 1565 mm     | 1755 mm     | 1985 mm     | 2190 mm     |
|    | Н                           | 1400 mm     | 1590 mm     | 1820 mm     | 2100 mm     |
|    | Hges                        | 2010 mm     | 2200 mm     | 2430 mm     | 2710 mm     |
|    | Hges with mini<br>tank dome | 1680 mm     | 1870 mm     | 2100 mm     | 2380 mm     |