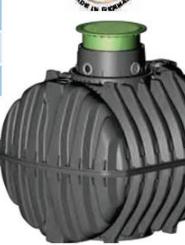

| No of Persons<br>* (AS1546.1) | Total | Capacity | Length | Width  | Height | Weight |
|-------------------------------|-------|----------|--------|--------|--------|--------|
| 1 to 5                        | 3750L | 3750L    | 2280mm | 1755mm | 2200mm | 175kg  |
| 6 to 10                       | 4800L | 4800L    | 2280mm | 1985mm | 2430mm | 220kg  |
| 10 to 13                      | 6500L | 6500L    | 2390mm | 2190mm | 2710mm | 265kg  |

## **KLARO Septic System - Specs**

| 0  | TANKS                       | 2700 litres | 3500 litres | 4000 litres | 6500 litres |
|----|-----------------------------|-------------|-------------|-------------|-------------|
|    | Weight                      | 120 kg      | 175 kg      | 220 kg      | 265 kg      |
|    | L                           | 2080 mm     | 2280 mm     | 2280 mm     | 2390 mm     |
| 99 | W                           | 1565 mm     | 1755 mm     | 1985 mm     | 2190 mm     |
|    | Н                           | 1400 mm     | 1590 mm     | 1820 mm     | 2100 mm     |
|    | Hges                        | 2010 mm     | 2200 mm     | 2430 mm     | 2710 mm     |
|    | Hges with mini<br>tank dome | 1680 mm     | 1870 mm     | 2100 mm     | 2380 mm     |