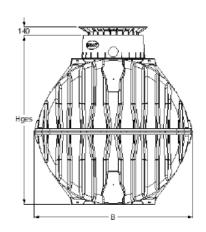

## **KLARO Septic System - Specs**

| 0  | TANKS                       | 2700 litres | 3500 litres | 4000 litres | 6500 litres |
|----|-----------------------------|-------------|-------------|-------------|-------------|
|    | Weight                      | 120 kg      | 175 kg      | 220 kg      | 265 kg      |
|    | L                           | 2080 mm     | 2280 mm     | 2280 mm     | 2390 mm     |
| 99 | W                           | 1565 mm     | 1755 mm     | 1985 mm     | 2190 mm     |
|    | Н                           | 1400 mm     | 1590 mm     | 1820 mm     | 2100 mm     |
|    | Hges                        | 2010 mm     | 2200 mm     | 2430 mm     | 2710 mm     |
|    | Hges with mini<br>tank dome | 1680 mm     | 1870 mm     | 2100 mm     | 2380 mm     |