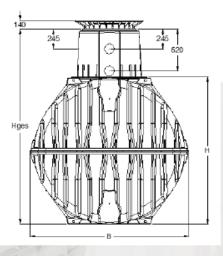

## **KLARO Septic System - Specs**

| 0  | TANKS                       | 2700 litres | 3500 litres | 4000 litres | 6500 litres |
|----|-----------------------------|-------------|-------------|-------------|-------------|
|    | Weight                      | 120 kg      | 175 kg      | 220 kg      | 265 kg      |
|    | L                           | 2080 mm     | 2280 mm     | 2280 mm     | 2390 mm     |
| 99 | W                           | 1565 mm     | 1755 mm     | 1985 mm     | 2190 mm     |
|    | Н                           | 1400 mm     | 1590 mm     | 1820 mm     | 2100 mm     |
|    | Hges                        | 2010 mm     | 2200 mm     | 2430 mm     | 2710 mm     |
|    | Hges with mini<br>tank dome | 1680 mm     | 1870 mm     | 2100 mm     | 2380 mm     |