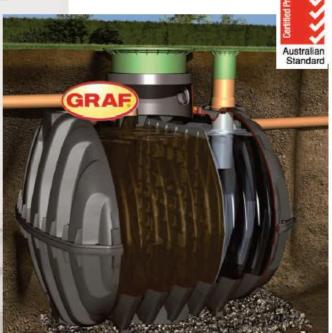

## **KLARO Septic System**

## Septic Sewerage System with Baffle

Designed in Germany - assembled in Australia

## KLARO SEPTIC SYSTEMS from GRAF

**Quality tested:** Graf CARAT underground tanks are TÜV safety-tested and ISO9001 production

Light weight: can also be installed in difficult local conditions without a crane.

Tanks approved to Australian Standard AS1546.1

Reasonable purchase and installation costs.

Low maintenance: maintenance or cleaning work can be performed through the dome shafts.

Warranty: Graf Septic Systems are supported by a 15 year manufacturers warranty