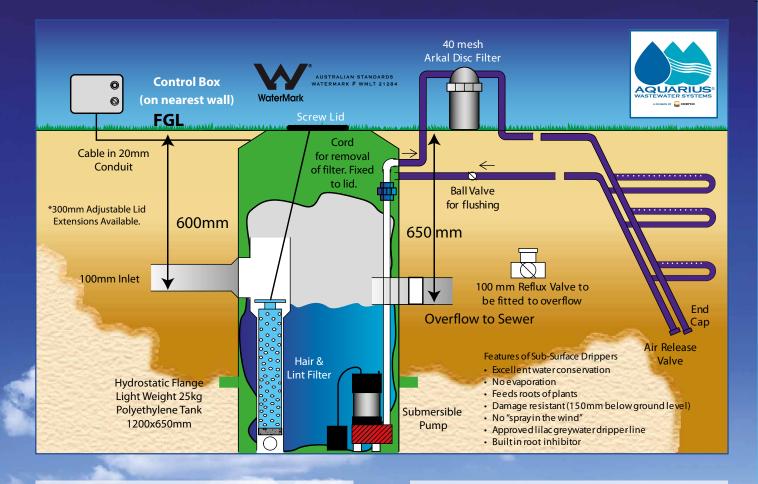

#### Aquarius® Grevwater System

All greywater from showers, bath/spas and laundries is collected in a small WA DoH approved polyethylene tank outside the house. The tank contains an Orange high quality stainless steel and cast iron pump which is float activated. When the float rises the greywater is pumped to a 25mm header pipe and then into a subsurface dripper system which feeds the roots of the plants.

Sub-surface dripper system coverage can be increased by installing additional dripper lines, valves and solenoids

Two separate filters and a ball valve keep the system clear of debris such as lint and hair. The system has an Australian Standard main electrical control box with an audible alarm.

#### **Complete Package:**

Everything you need is provided.

- Tank & Filters
- Orange Pump
- 100mm Check Valve
- Control Box
- 25m Lilac Header Pipe
- 25m Lilac Return Pipe
- 60m Lilac Dripper Line.