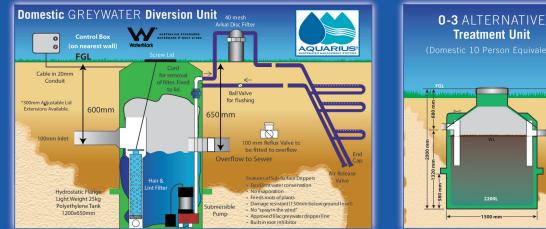

### The **Aquarius**<sup>®</sup> Domestic Greywater Diversion Unit (DGU) diverts Greywater from the bath & laundry areas only. The Aquarius® Gecko, Single Fixture Greywater Diversion Unit (Gecko), is designed to recycle Greywater from a single fixture. The Aquarius® 0-3 Alternative Treatment Unit (ATU) treats ALL wastewater and is a nutrient retentive system.

The units come complete with electrical control boxes, pumps, valves and the appropriate amount of sub surface drippers.

- ATU, DGU and Gecko have full WA DoH approval.
- ATU is a Certified Product AS/NZS 1546.3, Lic SMKH 21519 SAI Global.
- DGU has Aust Standards Watermark WMLT 21284.
- Lightweight Polyethylene Tanks
- △ Low Energy Use.
- Recycled water is used in sub surface irrigation.